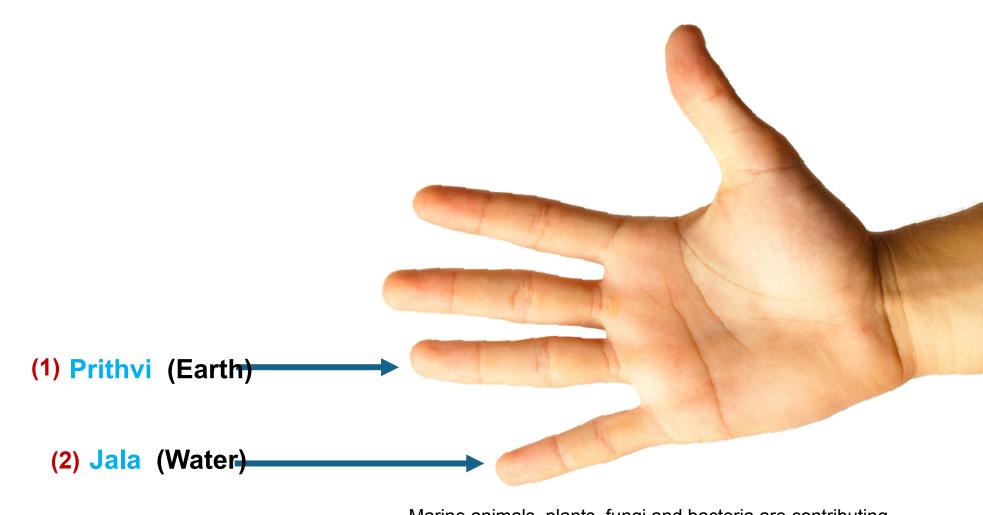

Marine animals, plants, fungi and bacteria are contributing directly to curing human disease. The list of chemotherapy agents, antibiotics, anti-viral, anesthetics, adhesives, marine genetic products (MGPs) and others being used or developed to treat cancer, leukemia, cystic fibrosis, heart disease, wounds and infections, among others, includes at least 18,000 products derived from 4,800 species.