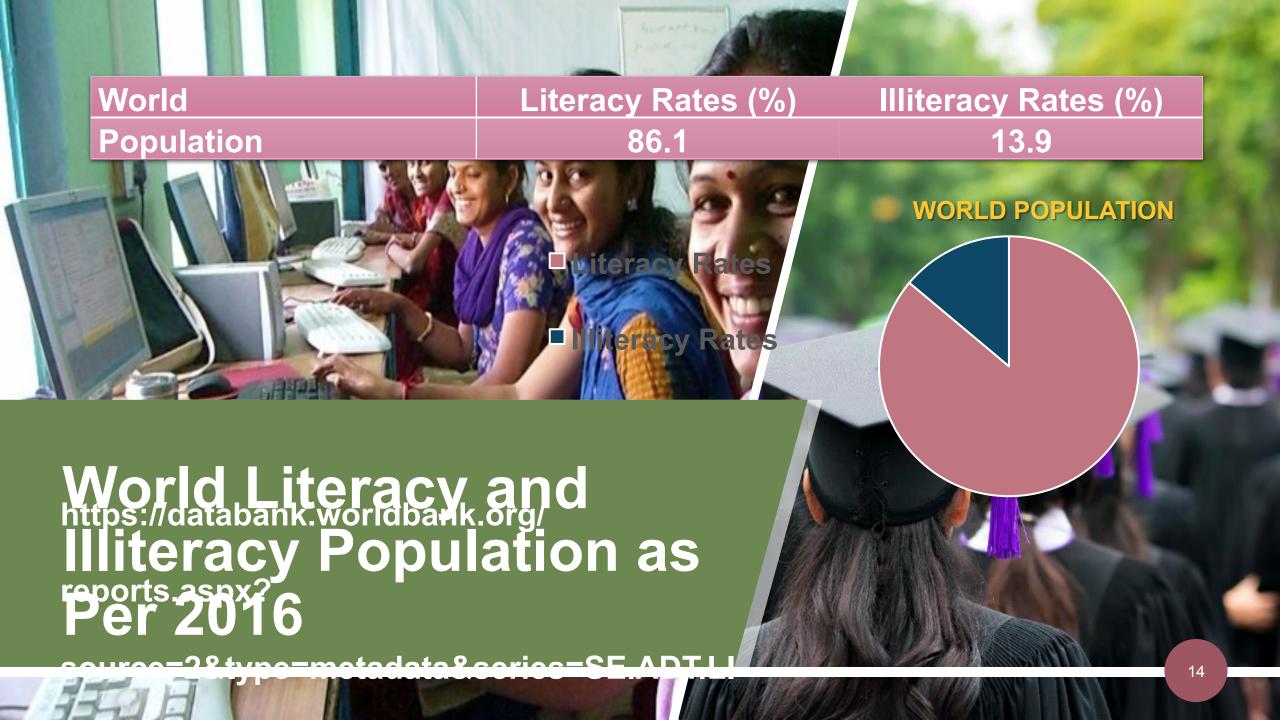

RE **POINTS & NATURE ARTS** OF SCIENCE/SECRETS











#### **5R PROGRAM**

Research • Revive • Rejuvenate • Retention • Restore

International Non-Government Organisation (INGO)

Indian Traditional Arts for Sustainable Development of Community Educational, Arts, Sports, Cultural, Heritage and Humanitarian





### BINARY CODE UIA

01110101 = U 01101001 = I 01100001 = A

Computers transport, calculate, and translate binary numbers because computer hardware circuits only have two electrical states, <u>ON</u> or <u>OFF</u>. These two states can be represented as zero (<u>OFF</u>) or one (<u>ON</u>). All letters of the alphabet, numbers, and symbols are converted to eight character binary numbers as you work with them in software on your computer.







000 001 010

011 100 101

110 111







They travel at the speed of the MEDIUM they are travelling through.

Acoustic: travel at the speed of sound but that is rare and almost always digital signals are transmitted as light signals, radio waves or electrical signals.

Wire/Copper: depends on the velocity factor of the cable which is a measurement of how fast the cable is and a typical 12 gauge wire carries a signal at about 95% of the speed of light.

Radio waves: travel at the speed of light, so actually radio waves can be faster than fibre although fiber has more bandwidth. Radio waves can travel forever but as the distance increases the power reduces and it reduces to a level at which you can't retrieve the information with any useful accuracy.

Light/Fiber-Optics: does the same but it is possible to focus a light beam