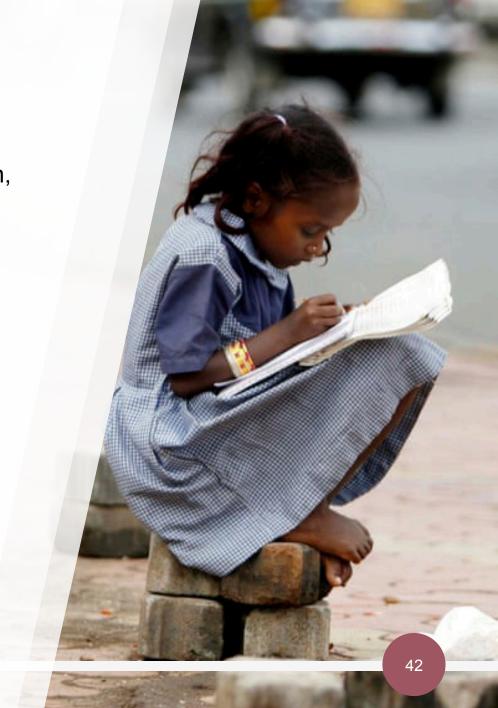

### Rich Become Smarter, Poor Become Illiterate

Rich People gets whatever they need in their life like high education, expensive gadgets, tasty foods and so on. But, for the people in poverty suffering to get food for one time daily to run their life. Moreover, they are not capable of buying new technology tools, which also lead them unable to provide education to their next generation. So, this kind of situation make them not only poorer in life, but make them poorer in knowledge too.

# Why parents dis-allow women to continue EDUCATION

#### Situation:

Parents STOPPED daughters education once she finish her primary school.