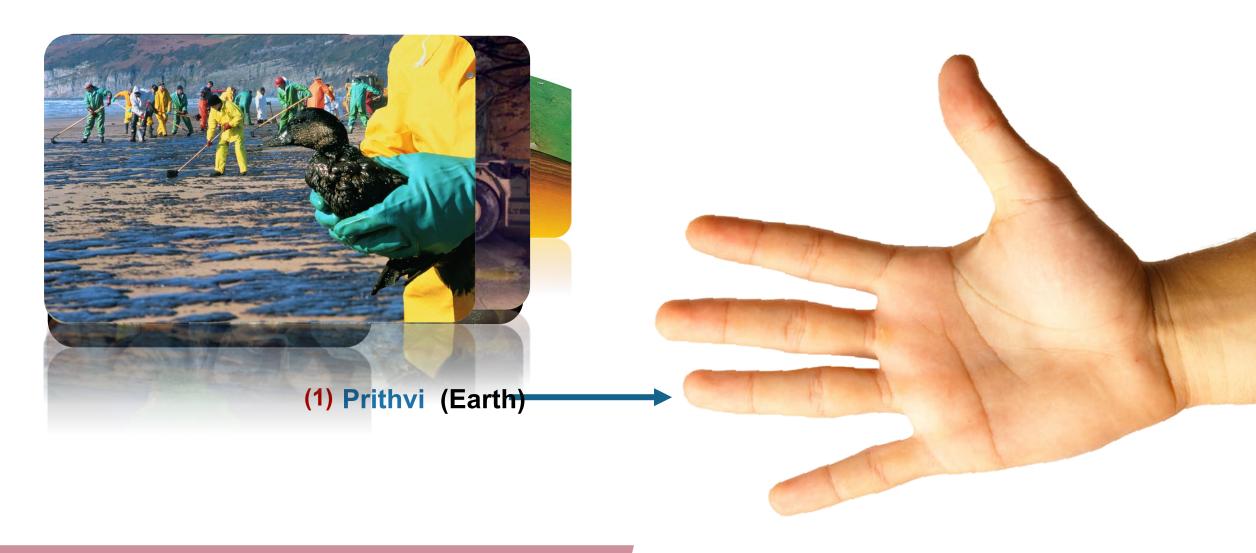

Marine animals, plants, fungi and bacteria are contributing directly to curing human disease. The list of chemotherapy agents, antibiotics, anti-viral, anesthetics, adhesives, marine genetic products (MGPs) and others being used or developed to treat cancer, leukemia, cystic fibrosis, heart disease, wounds and infections, among others, includes at least 18,000 products derived from 4,800 species.