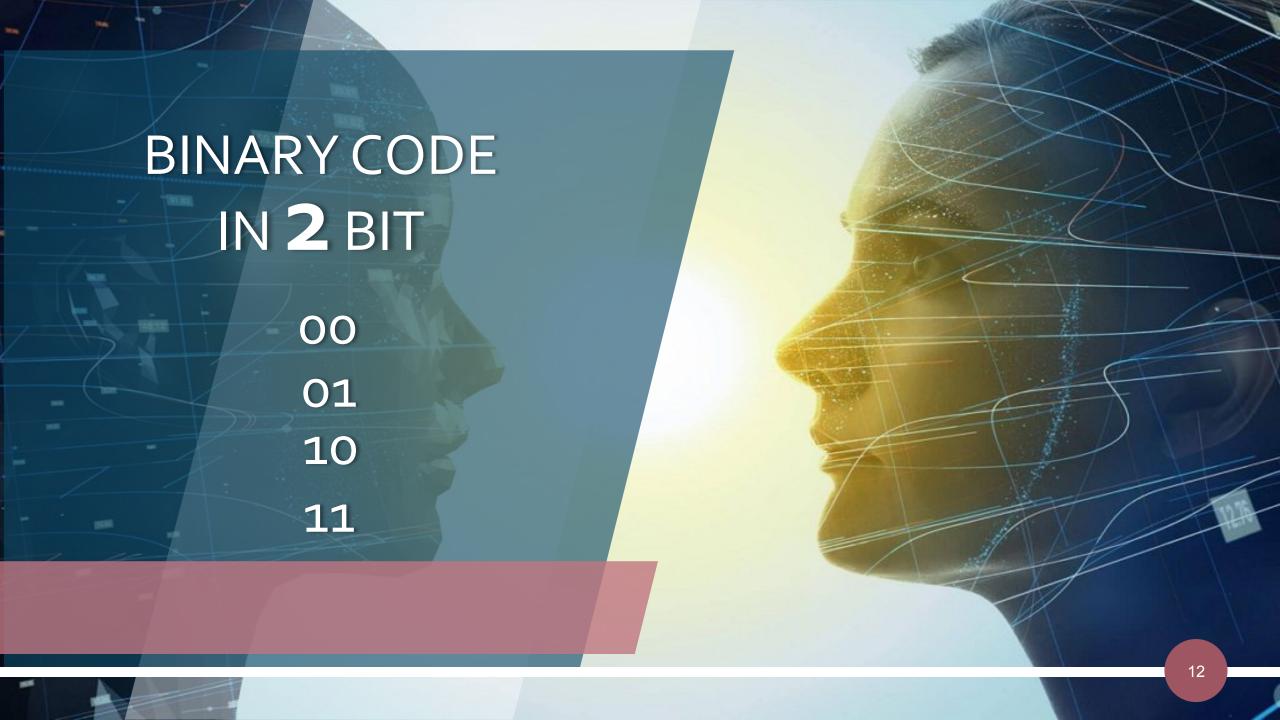

### BINARY CODE UIA

01110101 = U 01101001 = I 01100001 = A

Computers transport, calculate, and translate binary numbers because computer hardware circuits only have two electrical states, <u>ON</u> or <u>OFF</u>. These two states can be represented as zero (<u>OFF</u>) or one (<u>ON</u>). All letters of the alphabet, numbers, and symbols are converted to eight character binary numbers as you work with them in software on your computer.

000 001 010

011 100 101

110 111

They travel at the speed of the MEDIUM they are travelling through.

Acoustic: travel at the speed of sound but that is rare and almost always digital signals are transmitted as light signals, radio waves or electrical signals.